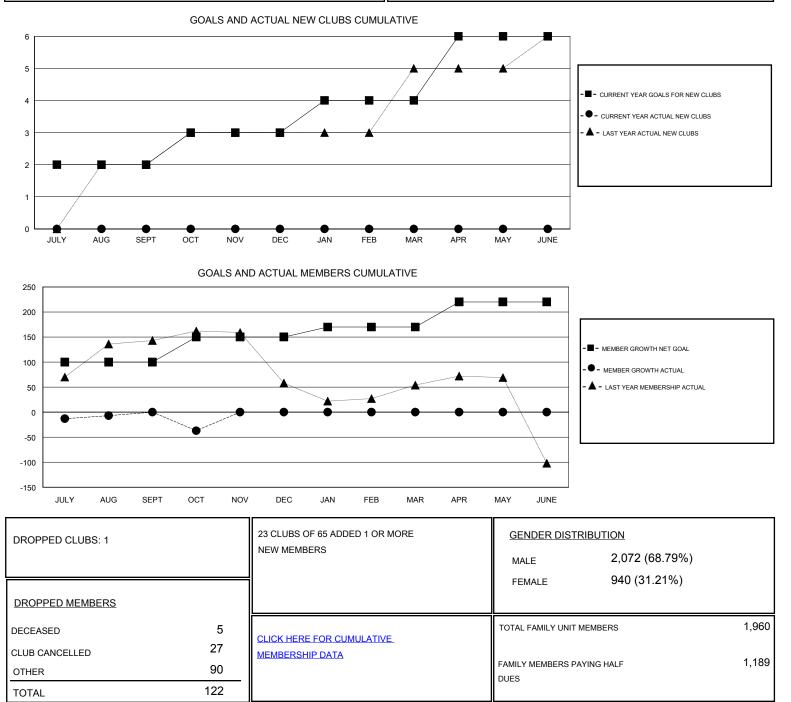

## District 320 E

Results as of: 10/31/2019

| GMT:                  | LOCATION INDIA |           |               |                       |                           |                         | GMT CA                                             |
|-----------------------|----------------|-----------|---------------|-----------------------|---------------------------|-------------------------|----------------------------------------------------|
| Clubs                 |                |           |               | Members               |                           |                         |                                                    |
| RESULTS FOR 2019-2020 |                |           |               | RESULTS FOR 2019-2020 |                           |                         |                                                    |
| QUARTER               | NEW CLUB GOAL  | NEW CLUBS | DROPPED CLUBS | QUARTER               | MEMBER GROWTH NET<br>GOAL | MEMBER GROWTH<br>ACTUAL | DROPPED<br>MEMBERS ACTUAL<br>(including transfers) |
| JULY/AUG/SEPT         | 2              | 0         | 0             | JULY/AUG/SEPT         | 100                       | 88                      | 84                                                 |
| OCT/NOV/DEC           | 1              | 0         | 1             | OCT/NOV/DEC           | 50                        | 2                       | 38                                                 |
| JAN/FEB/MAR           | 1              | 0         | 0             | JAN/FEB/MAR           | 20                        | 0                       | 0                                                  |
| APR/MAY/JUNE          | 2              | 0         | 0             | APR/MAY/JUNE          | 50                        | 0                       | 0                                                  |